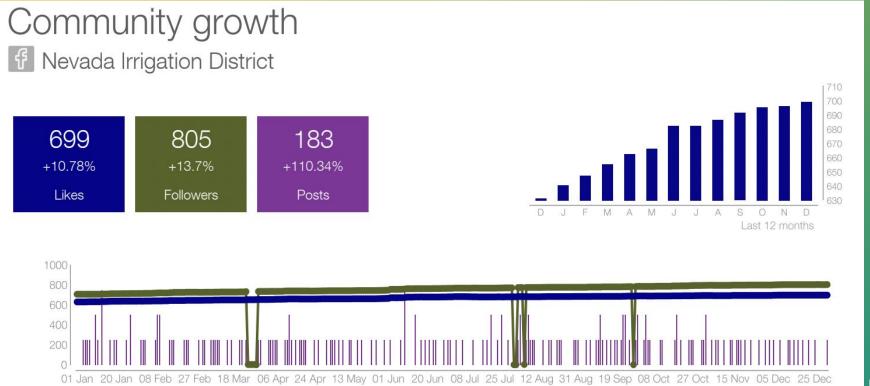

ependability: We fulfill our commitments.
- TEAMwork: We recognize that Together Everyone Achieves More.

# NID's Communication Channels

# facebook









NID Website, News Releases, Social Media, Newsletters, E-Alerts, Water Bill Inserts, Factsheets, Videos, Paid Advertising, Direct Mail, Community In-Person Meetings, and Print Advertising.

#### **Examples of Popular Facebook Social Media Posts**





#### **Insights of Popular Facebook Social Media Posts**





#### **Examples of Popular Facebook Social Media Posts**





#### **Insights of Popular Facebook Social Media Posts**





## **Examples of Popular Videos**





# **Insights of Popular Videos**









# **The Osprey Nest Video**



## The Osprey Nest Video YouTube Insights





#### Social Media Growth in 2022 - Facebook



#### Social Media Growth in 2022 - LinkedIn



## Social Media Growth in 2022 - Instagram



#### Social Media Growth in 2022 - Google My Business



#### **Total Website Views**



## Website Page Visits

| The Control of the Co | Page Title                                                            | Pageviews | % Pageviews |
|-----------------------------------------------------------------------------------------------------------------------------------------------------------------------------------------------------------------------------------------------------------------------------------------------------------------------------------------------------------------------------------------------------------------------------------------------------------------------------------