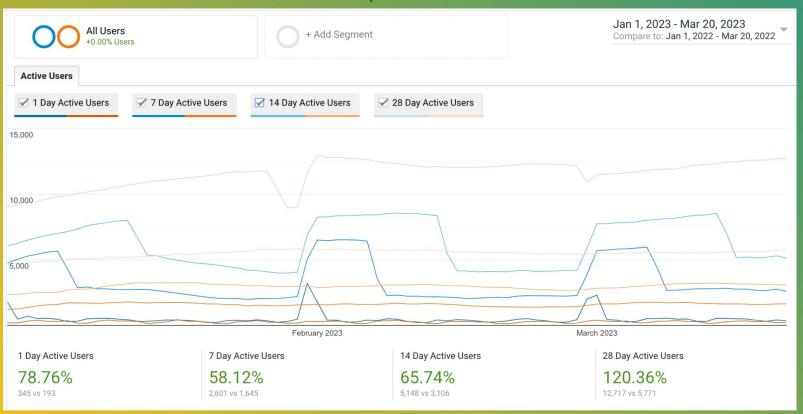

| 60.89%                                         | 1.93                                      | 00:01:19                                          | 0.00%                                      | 0 (0.00%)                     | \$0.00 (0.00%)                          |
| 10. Nevada City  | <b>1,554</b> (2.51%)                       | <b>1,320</b> (2.51%)                       | <b>2,566</b> (2.58%)                       | 52.92%                                         | 2.39                                      | 00:01:49                                          | 0.00%                                      | 0 (0.00%)                     | \$0.00 (0.00%)                          |

# Q1 2022 & Q1 2023 Comparison

#### **Total Website Views**



#### **NID Website - Total Active Users**



#### NID Website - Total User Demographics



### **NID Website - User Location**



New
vs.
Returning Visitors
(NID Website)



# 2023 Communications Objectives

Brand Overarching: NID is valued, trusted and our customers are satisfied

Reliability – NID has delivered water for nearly 100 years reliably & dependably

Value - NID economically brings high quality water, recreation and electricity to our customers

Ops/Customer Service - The many faces of NID are at your service

Stewards - NID as steward of the environmental and other District resources in our care

Accessible – Always open to you...our customers, our community

## **2023 Communications Outreach Campaigns**

- Cost of Delivering Reliable Water
- Climate Change, New Challenges
- Aging Infrastructure
- Value of Water
- NID