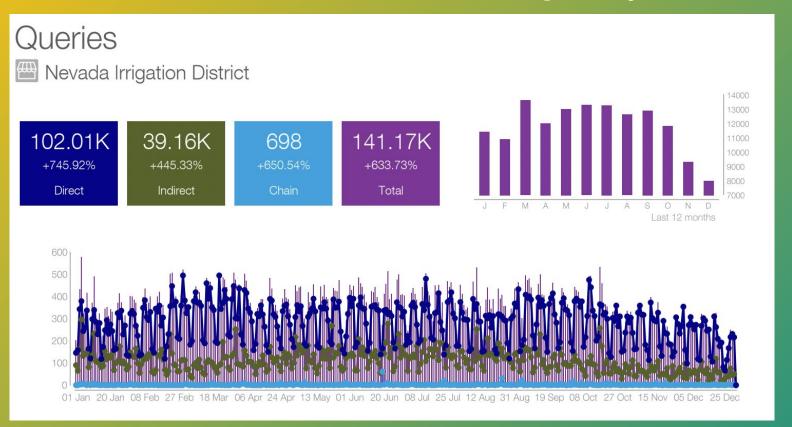

NID Website, News Releases, Social Media, Newsletters, E-Alerts, Water Bill Inserts, Factsheets, Videos, Paid Advertising, Direct Mail, Community In-Person Meetings, and Print Advertising.

#### **Examples of Popular Facebook Social Media Posts**





#### **Insights of Popular Facebook Social Media Posts**





#### **Examples of Popular Facebook Social Media Posts**





#### **Insights of Popular Facebook Social Media Posts**





## **Examples of Popular Videos**





# **Insights of Popular Videos**









# **The Osprey Nest Video**



## The Osprey Nest Video YouTube Insights





#### Social Media Growth in 2022 - Facebook



#### Social Media Growth in 2022 - LinkedIn



## Social Media Growth in 2022 - Instagram



#### Social Media Growth in 2022 - Google My Business



#### **Total Website Views**



## Website Page Visits

| The Control of the Co | Page Title                                                            | Pageviews | % Pageviews |
|-----------------------------------------------------------------------------------------------------------------------------------------------------------------------------------------------------------------------------------------------------------------------------------------------------------------------------------------------------------------------------------------------------------------------------------------------------------------------------------------------------------------------------------------------------------------------------------------------------------------------------------------