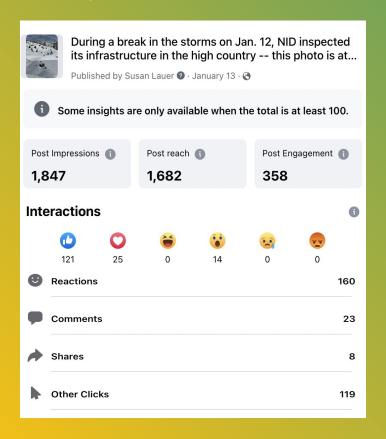

and resilient water district in California.

#### Values:

- Quality: We strive for excellence in all aspects of the District.
- Innovation: We challenge the accepted to foster creative ideas and methods.
- Dependability: We fulfill our commitments.
- TEAMwork: We recognize that Together Everyone Achieves More.

# NID's Communication Channels

# facebook









NID Website, News Releases, Social Media, Newsletters, E-Alerts, Water Bill Inserts, Factsheets, Videos, Paid Advertising, Direct Mail, Community In-Person Meetings, and Print Advertising.

#### **Examples of Popular Facebook Social Media Posts**





#### **Insights of Popular Facebook Social Media Posts**





#### **Examples of Popular Facebook Social Media Posts**





#### **Insights of Popular Facebook Social Media Posts**





## **Examples of Popular Videos**





# **Insights of Popular Videos**









# **The Osprey Nest Video**



## The Osprey Nest Video YouTube Insights





#### Social Media Growth in 2022 - Facebook



#### Social Media Growth in 2022 - LinkedIn



## Social Media Growth in 2022 - Instagram



#### Social Media Growth in 2022 - Google My Business



#### **Total Website Views**



## Website Page Visits

| The Control of the Co | Page Title                                                            | Pageviews | % Pageviews |
|-------------------------------------------------------------------------------------------------------------------------------------------------------------------------------------------------------------------------------------------------------------------