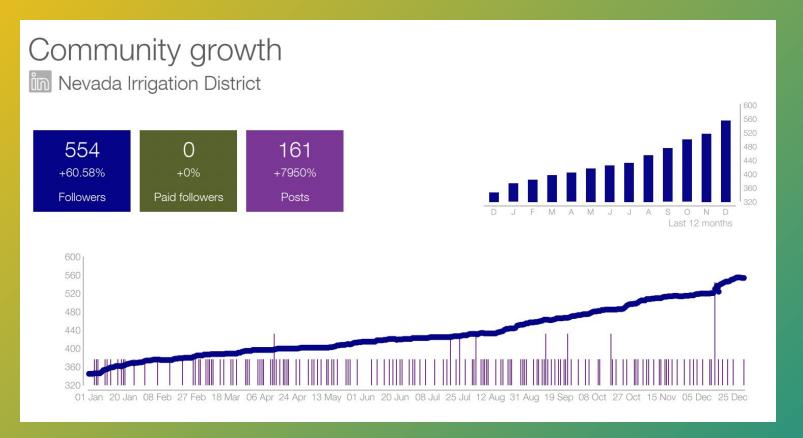

Mwork: We recognize that Together Everyone Achieves More.

# NID's Communication Channels

# facebook









NID Website, News Releases, Social Media, Newsletters, E-Alerts, Water Bill Inserts, Factsheets, Videos, Paid Advertising, Direct Mail, Community In-Person Meetings, and Print Advertising.

#### **Examples of Popular Facebook Social Media Posts**





#### **Insights of Popular Facebook Social Media Posts**





#### **Examples of Popular Facebook Social Media Posts**





#### **Insights of Popular Facebook Social Media Posts**





## **Examples of Popular Videos**





# **Insights of Popular Videos**









# **The Osprey Nest Video**



## The Osprey Nest Video YouTube Insights





#### Social Media Growth in 2022 - Facebook



#### Social Media Growth in 2022 - LinkedIn



## Social Media Growth in 2022 - Instagram



#### Social Media Growth in 2022 - Google My Business



#### **Total Website Views**



## Website Page Visits

| The Control of the Co | Page Title                                                            | Pageviews | % Pageviews |
|----------------------------------------------------------------------------------------------------------------------------------------------------------------------------------------------------------------------------------------------------------------------------------------------------------------------------------------------------------------------------------------------------------------------------------------------------------------------------------------------------------------------------------