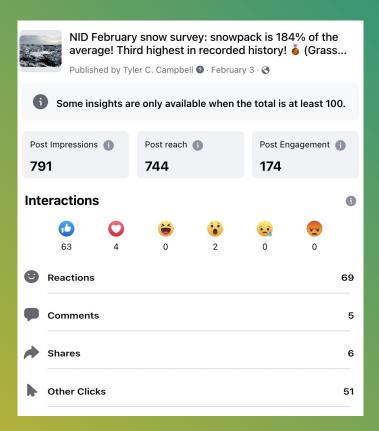

d resilient water district in California.

#### Values:

- Quality: We strive for excellence in all aspects of the District.
- Innovation: We challenge the accepted to foster creative ideas and methods.
- Dependability: We fulfill our commitments.
- TEAMwork: We recognize that Together Everyone Achieves More.

# NID's Communication Channels

# facebook









NID Website, News Releases, Social Media, Newsletters, E-Alerts, Water Bill Inserts, Factsheets, Videos, Paid Advertising, Direct Mail, Community In-Person Meetings, and Print Advertising.

#### **Examples of Popular Facebook Social Media Posts**





#### **Insights of Popular Facebook Social Media Posts**





#### **Examples of Popular Facebook Social Media Posts**





#### **Insights of Popular Facebook Social Media Posts**





## **Examples of Popular Videos**





# **Insights of Popular Videos**









# **The Osprey Nest Video**



## The Osprey Nest Video YouTube Insights





#### Social Media Growth in 2022 - Facebook



#### Social Media Growth in 2022 - LinkedIn



## Social Media Growth in 2022 - Instagram



#### Social Media Growth in 2022 - Google My Business



#### **Total Website Views**



## Website Page Visits

| The Control of the Co | Page Title                                                            | Pageviews | % Pageviews |
|---------------------------------------------------------------------------------------------------------------------------------------------------------------------------------------------------------------------------------------------------------------------