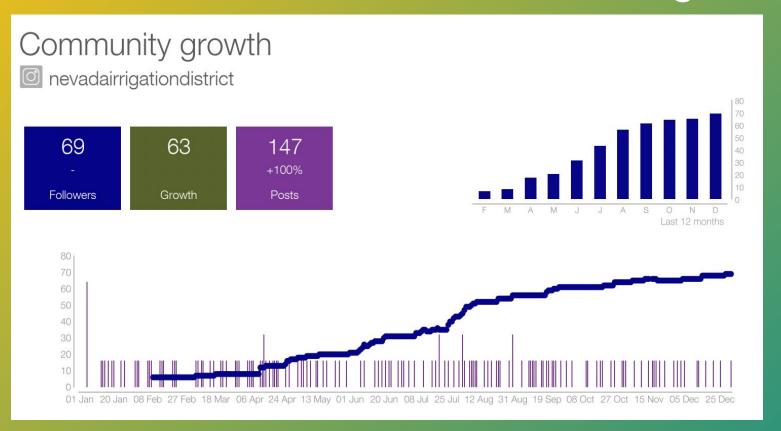

ieves More.

# NID's Communication Channels

# facebook









NID Website, News Releases, Social Media, Newsletters, E-Alerts, Water Bill Inserts, Factsheets, Videos, Paid Advertising, Direct Mail, Community In-Person Meetings, and Print Advertising.

#### **Examples of Popular Facebook Social Media Posts**





#### **Insights of Popular Facebook Social Media Posts**





#### **Examples of Popular Facebook Social Media Posts**





#### **Insights of Popular Facebook Social Media Posts**





## **Examples of Popular Videos**





# **Insights of Popular Videos**









# **The Osprey Nest Video**



## The Osprey Nest Video YouTube Insights





#### Social Media Growth in 2022 - Facebook



#### Social Media Growth in 2022 - LinkedIn



## Social Media Growth in 2022 - Instagram



#### Social Media Growth in 2022 - Google My Business



#### **Total Website Views**



## Website Page Visits

| The Control of the Co | Page Title                                                            | Pageviews | % Pageviews |
|--------------------------------------------------------------------------------------------------------------------------------------------------------------------------------------------------------------------------------------------------------------------------------------------------------------------------------------------------------------------------------------------------------------------------------------------------------------------------------------------------------------------------------------------------------------------------------